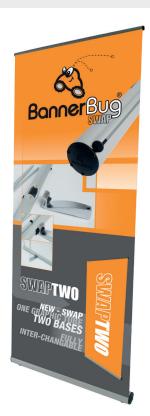

| SWAP 1         | Swap 2         |  |
|----------------|----------------|--|
| Single Sided   | Single Sided   |  |
| 850mm x 2200mm | 850mm x 2200mm |  |
| Weight 6.8kg   | Weight 6.8kg   |  |