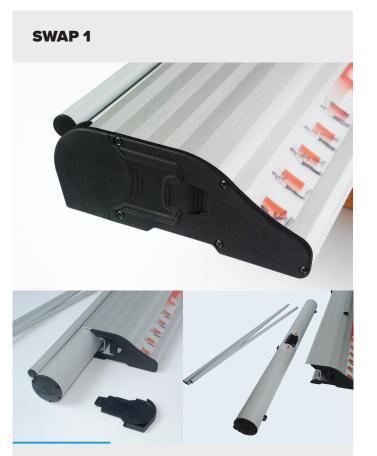

| SWAP 1         | Swap 2         |  |
|----------------|----------------|--|
| Single Sided   | Single Sided   |  |
| 850mm x 2200mm | 850mm x 2200mm |  |
| Weight 6.8kg   | Weight 6.8kg   |  |