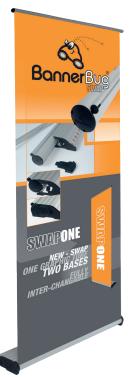

## **Quick change graphics**

Removable Cartridge means you can utilize one stand and base to deploy several print displays in the one frame.

## **Better value because:**

- One graphic tube
- Two bases
- Fully interchangeable

| LED light           |         |        |        |       |
|---------------------|---------|--------|--------|-------|
| *All DSA spotlights | are tag | tested | for 12 | month |