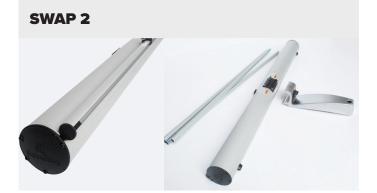

## **Quick change graphics**

Removable Cartridge means you can utilize one stand and base to deploy several print displays in the one frame.

## **Better value because:**

- One graphic tube
- Two bases
- Fully interchangeable

| LED light           |         |        |        |       |
|---------------------|---------|--------|--------|-------|
| *All DSA spotlights | are tag | tested | for 12 | month |

| SWAP 1         | Swap 2         |  |
|----------------|----------------|--|
| Single Sided   | Single Sided   |  |
| 850mm x 2200mm | 850mm x 2200mm |  |
| Weight 6.8kg   | Weight 6.8kg   |  |