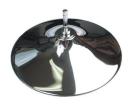

## Flags Outdoor Promotional Flags



## Perfect indoor and outdoor solutions, with multiple mount and base options



## **Better value because:**

- High quality all weather graphic
- Full functional and safe in high winds
- Multiple base options all tested in trying conditions.
- Graphic pole lightweight and designed to keep tension on flag
- Flags will not stretch or sag
- Long lasting
- High quality print presentation.

| Adsail                  | Adwings                 |
|-------------------------|-------------------------|
| Two heights: D/S or S/S | Two heights: D/S or S/S |
| 2.4m                    | 2.6m                    |
| 3.5m                    | 4m                      |



Steel Base



Standard Indoor Base



**Fabric Base Cover** 

## Weight & Mounting Base Options:



**Metal Weighted Base** 



Water bag



Moulded Water Weight base.



**Ground spike** 







45 degree & Straight



Floor mount