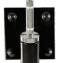

mount and base options



## **Better value because:**

- High quality all weather graphic
- Full functional and safe in high winds
- Multiple base options all tested in trying conditions.
- Graphic pole lightweight and designed to keep tension on flag
- Flags will not stretch or sag
- Long lasting
- High quality print presentation.

| Adsail                  | Adwings                 |
|-------------------------|-------------------------|
| Two heights: D/S or S/S | Two heights: D/S or S/S |
| 2.4m                    | 2.6m                    |
| 3.5m                    | 4m                      |



Steel Base



Standard Indoor Base



**Fabric Base Cover** 

## Weight & Mounting Base Options:



**Metal Weighted Base** 



Water bag



Moulded Water Weight base.



**Ground spike** 







45 degree & Straight



Floor mount