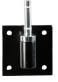

nt and base options



## **Better value because:**

- High quality all weather graphic
- Full functional and safe in high winds
- Multiple base options all tested in trying conditions.
- Graphic pole lightweight and designed to keep tension on flag
- Flags will not stretch or sag
- Long lasting
- High quality print presentation.

| Adsail                  | Adwings                 |
|-------------------------|-------------------------|
| Two heights: D/S or S/S | Two heights: D/S or S/S |
| 2.4m                    | 2.6m                    |
| 3.5m                    | 4m                      |



Steel Base



Standard Indoor Base



**Fabric Base Cover** 

## Weight & Mounting Base Options:



**Metal Weighted Base** 



Water bag



Moulded Water Weight base.



**Ground spike** 







45 degree & Straight



Floor mount