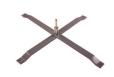

## Weight & Mounting Base Options:

**Metal Weighted Base** 

Water bag

Moulded Water Weight base.

**Ground spike** 

45 degree & Straight

Floor mount