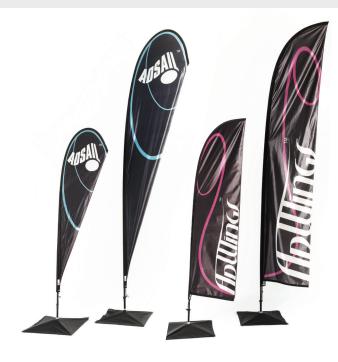

## Flags Outdoor Promotional Flags

## Perfect indoor and outdoor solutions, with multiple mount and base options

| Adsail                  | Adwings                 |
|-------------------------|-------------------------|
| Two heights: D/S or S/S | Two heights: D/S or S/S |
| 2.4m                    | 2.6m                    |
| 3.5m                    | 4m                      |