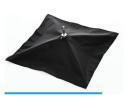

Steel Base

Standard Indoor Base

**Fabric Base Cover** 

## Weight & Mounting Base Options:

**Metal Weighted Base** 

Water bag

Moulded Water Weight base.

**Ground spike** 

45 degree & Straight

Floor mount